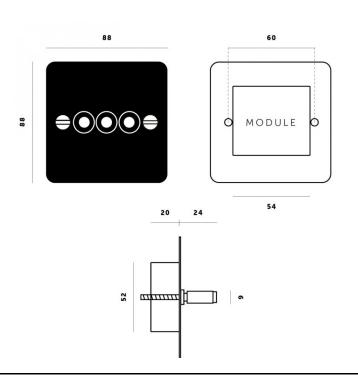

### PRODUCT SPECIFICATION

Dimming: Triple Switch, 2-way, 10AX, 240V

Dimensions: Toggle: Ø6mm

Height: 8.8cm Width: 8.8cm Depth: 2.4cm

#### **Recommended Back Box:**

1G square back box - 47mm depth

For all sales and technical enquiries, please contact:

+44 (0)114 263 4266

info@davidvillagelighting.co.uk

www.davidvillagelighting.co.uk