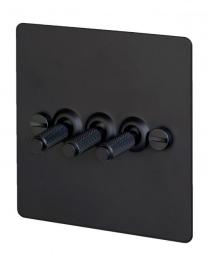

## 3G Toggle Switch by Buster and Punch

The 3G toggle is an on/off switch that can control three light sources or points, designed by Buster + Punch. The toggle switch has a contemporary and refined look, fitting in with the style of the lighting brand. The wall plate is made from metal with a toggle arm that has a cross knurl pattern made from either colourmatched metal, brass or steel. Suitable for many mains lights from Buster + Punch, available in 12 colour finishes.

### PRODUCT SPECIFICATION

Dimming: Triple Switch, 2-way, 10AX, 240V

Dimensions: Toggle: Ø6mm

Height: 8.8cm Width: 8.8cm Depth: 2.4cm