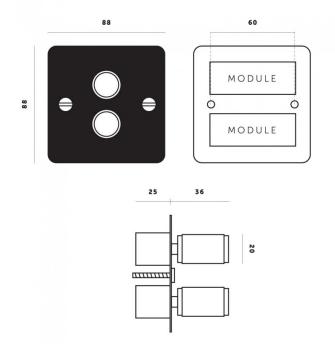

Dimensions: Dimmer Knob: Ø2cm Height: 8.8cm Width: 8.8cm Depth: 3.6cm

-

David Village Lighting

**Recommended Back Box:** 1G square back box - 47mm depth

For all sales and technical enquiries, please contact: