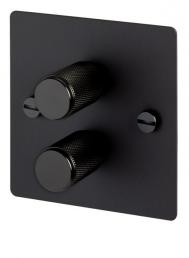

# 2G Dimmer Switch by Buster + Punch

We currently have limited stock of this item in our <u>Clearance</u> section.

David

Village Lighting

Suitable for dimming two light sources or points, the 2G dimmer switch is perfect for exquisite decoration and function. The dimmer switch is wonderful to use alongside Buster + Punch lights, keeping the same aesthetic that is present across the whole brand. The wall plate is made from metal and is paired with either a brass, steel or colour matched dimmer knob and coin screws. The knob has a diamond-cut, cross knurl pattern and the various colour choices mean you can find the right match for your design scheme.

#### PRODUCT SPECIFICATION

Dimming: Double, 2 Gang 2-Way Dimmer, 10AX. LED / CFL: 5-120w. Halogen / Incandescent: 60-250w. 230-240V ~50Hz Per Gang

Trailing Edge Dimmer Module (default), can be changed to Leading Edge mode on site.

Dimensions: Dimmer Knob: Ø2cm Height: 8.8cm Width: 8.8cm Depth: 3.6cm

-

David Village Lighting

**Recommended Back Box:** 1G square back box - 47mm depth

For all sales and technical enquiries, please contact: