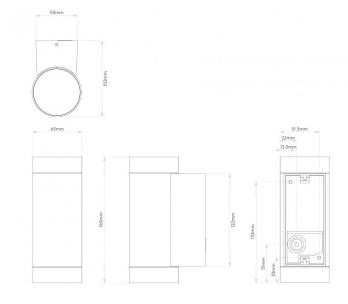

### PRODUCT SPECIFICATION

54

Light Source: 2 x Max 6W GU10 LED (excluded)

IP Code:

Dimming: Dimmable via mains phase dimming.

Dimensions: Height: 16.5cm Width: 6.5cm Depth: 10.2cm Wall Base Width: 5.5cm