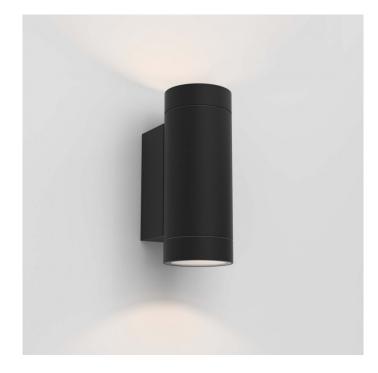

## **Dartmouth Twin Wall Light by Astro**

The Dartmouth Twin wall light is a contemporary and simplistic fixture that is available in 3 colour finishes, textured black, textured white and textured grey. The wall light is made from aluminium and has an IP rating of 54 which means it is suitable for use in bathrooms (zones 2 and 3) and outdoors in sheltered areas.

The Dartmouth Twin wall lamp emits a downward and an upward glow, making it useful for both a concentrated illumination or for general ambience. Useful in corridors, lounges, patios, bathrooms and many more, this wall lamp is truly universal.