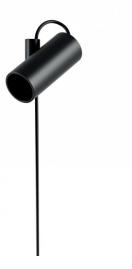

## Lodes Cima Additional Spotlight

You can purchase additional spotlights for the Lodes Cima Suspension and Floor light.

Please note, that a **maximum of 2 spotlights per lamp** are allowed. Each spotlight has it's own cable and in line dimmer, allowing you to dim each light separately.

You can install the Cima light anywhere in the room, and this floor to ceiling feature instantly draws attention. The spot lights are available in a black metal finish, while the Cima light comes in three colours with a rope in a gold, silver or yellow colour.