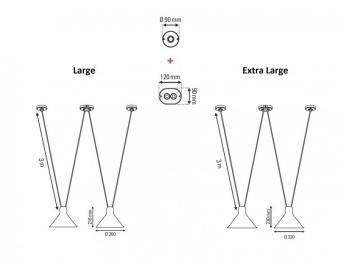

#### PRODUCT SPECIFICATION

Light Source: 2 x max 23W E27 LED (excluded)

IP Code: 20

**Dimming:** Dimmable via mains phase dimming

Dimensions: Large - Ø26cm, H 21.6cm

Extra Large - Ø32cm, H 23cm

12cm x 9cm central ceiling canopy Ø9cm round ceiling canopies 300cm max. cable length