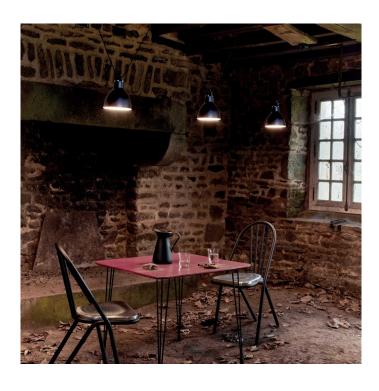

### Les Acrobates De Gras No. 324 Conic Pendant Light by DCW éditions

Designed by the team at DCW éditions, the Les Acrobates De Gras No. 324 Conic pendant lamp takes two lampshades suspended by cables to create a dynamic and stunning aesthetic. The lampshades are derived from the Lampe Gras, a design icon created in the 1920s by Bernard-Albin Gras. The cables are adjustable and can be placed where you want so you can create your own unique look and get the best function out of the pendant.

The shades produce a downward directed light that spreads outwards, making it perfect for hanging over tables and surfaces in homes, work settings or commercial spaces. The Les Acrobates De Gras No. 324 Conic pendant light is available to buy online in 2 sizes, large or extra large and in a black colour finish. You can, however, choose from multiple colours and mix and match shades from others in the Les Acrobates de Gras collection to create variety and fun in your interior. Please contact us for more information.